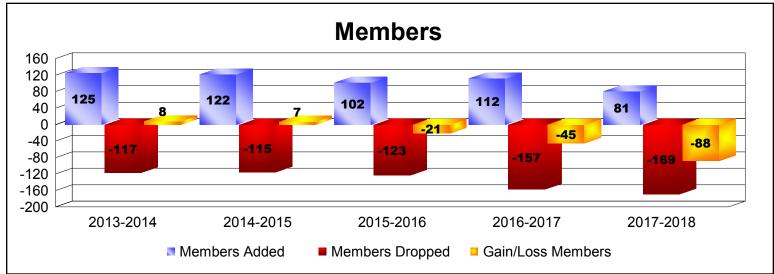

District A 9 As of June 2018 Cumulative

| Year      | New<br>Clubs | Dropped<br>Clubs | Gain/<br>Loss<br>Clubs | New<br>Members | Charter<br>Members | Reinstate<br>Members | Transfer<br>Members | Total<br>Member<br>Added | Total<br>Members<br>Dropped | Gain/<br>Loss<br>Members |
|-----------|--------------|------------------|------------------------|----------------|--------------------|----------------------|---------------------|--------------------------|-----------------------------|--------------------------|
| 2013-2014 | 0            | 0                | 0                      | 112            | 1                  | 4                    | 8                   | 125                      | -117                        | 8                        |
| 2014-2015 | 0            | -1               | -1                     | 100            | 5                  | 9                    | 8                   | 122                      | -115                        | 7                        |
| 2015-2016 | 0            | 0                | 0                      | 87             | 2                  | 8                    | 5                   | 102                      | -123                        | -21                      |
| 2016-2017 | 0            | -1               | -1                     | 97             | 0                  | 6                    | 9                   | 112                      | -157                        | -45                      |
| 2017-2018 | 0            | -1               | -1                     | 69             | 0                  | 7                    | 5                   | 81                       | -169                        | -88                      |
| Average   | 0            | -1               | -1                     | 93             | 2                  | 7                    | 7                   | 108                      | -136                        | -28                      |