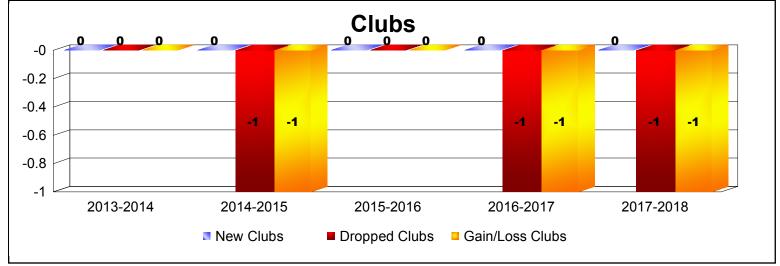

District A 9 As of June 2018 Cumulative

| Year      | New<br>Clubs | Dropped<br>Clubs | Gain/<br>Loss<br>Clubs | New<br>Members | Charter<br>Members | Reinstate<br>Members | Transfer<br>Members | Total<br>Member<br>Added | Total<br>Members<br>Dropped | Gain/<br>Loss<br>Members |
|-----------|--------------|------------------|------------------------|----------------|--------------------|----------------------|---------------------|--------------------------|-----------------------------|--------------------------|
| 2013-2014 | 0            | 0                | 0                      | 112            | 1                  | 4                    | 8                   | 125                      | -117                        | 8                        |
| 2014-2015 | 0            | -1               | -1                     | 100            | 5                  | 9                    | 8                   | 122                      | -115                        | 7                        |
| 2015-2016 | 0            | 0                | 0                      | 87             | 2                  | 8                    | 5                   | 102                      | -123                        | -21                      |
| 2016-2017 | 0            | -1               | -1                     | 97             | 0                  | 6                    | 9                   | 112                      | -157                        | -45                      |
| 2017-2018 | 0            | -1               | -1                     | 69             | 0                  | 7                    | 5                   | 81                       | -169                        | -88                      |
| Average   | 0            | -1               | -1                     | 93             | 2                  | 7                    | 7                   | 108                      | -136                        | -28                      |